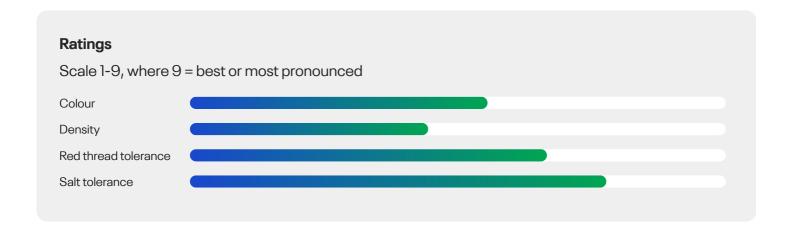

#### High stress tolerance

Highly stress tolerant variety with an intermediate ranking on RSM as well as on the STRI list.

The disease resistance of MAXIMA 1 is exceptionally good as the results from Bingly show. The figures from RSM underline the flexible use of MAXIMA 1.

## **Data from UK**

Source: STRI UK (Scores 1-9, 9 = best)

|          | Shoot density | Visual merit | Mean | Disease resistance |
|----------|---------------|--------------|------|--------------------|
| Maxima 1 | 4,7           | 4,5          | 4,6  | 6                  |